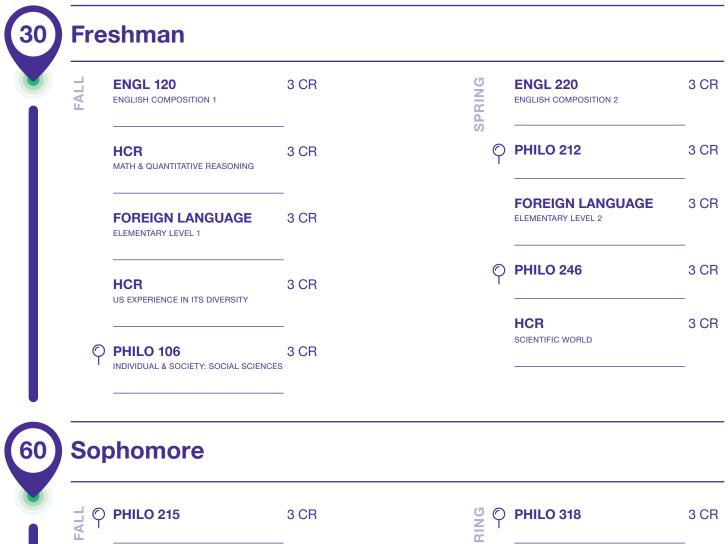

## Philosophy, Politics, and Society BA

30

30

30

120

## **Philosophy Politics and Society BA**

| Y                              |                  |
|--------------------------------|------------------|
| တု PHILO 248 OR 2              | 250 3 CR         |
| FOREIGN LANG                   | <b>UAGE</b> 3 CR |
| HCR<br>INDIVIDUAL & SOCIETY: H | 3 CR             |
| HCR<br>LIFE & PHYSICAL SCIENC  | 3 CR             |