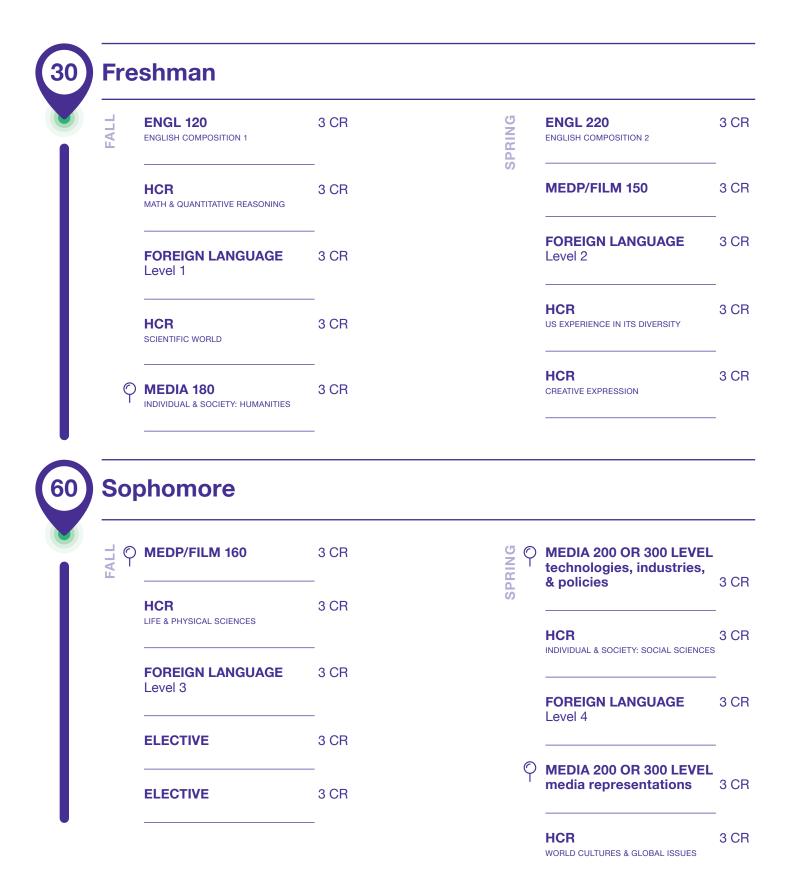

Map it out

30

## Media Studies Media Analysis and Criticism BA

30

30

30

120

INTER