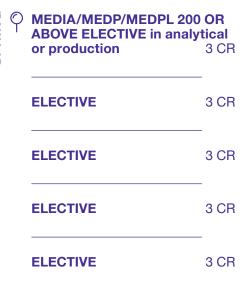

120 Senior

| PO P | MEDIA 200 OR 300 LEVEL<br>news, politics, & propogan             |      | MEDIA/MEDI<br>ABOVE ELEC<br>or production |
|------|------------------------------------------------------------------|------|-------------------------------------------|
| Ŷ    | MEDIA/MEDP/MEDPL 200<br>ABOVE ELECTIVE in analysis or production |      | ELECTIVE                                  |
|      |                                                                  |      | ELECTIVE                                  |
|      | ELECTIVE                                                         | 3 CR | ELECTIVE                                  |
|      | ELECTIVE                                                         | 3 CR | ELECTIVE                                  |
|      | ELECTIVE                                                         | 3 CR |                                           |
|      |                                                                  |      |                                           |