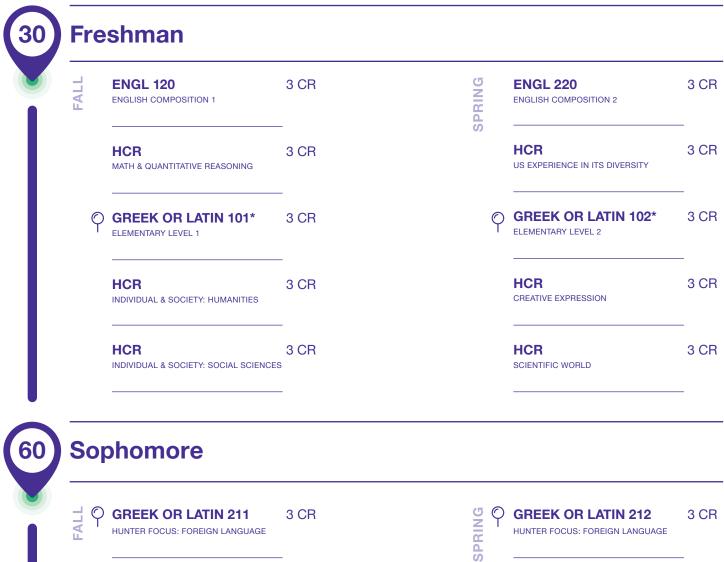

## **Greek & Latin BA**

## **Greek & Latin BA**

| Ŷ | GREEK OR LATIN 211<br>HUNTER FOCUS: FOREIGN LANGUAGE | 3 CR      |
|---|------------------------------------------------------|-----------|
|   | ELECTIVE                                             | 3 CR      |
|   | HCR<br>LIFE & PHYSICAL SCIENCES                      | 3 CR      |
|   | ELECTIVE                                             | 3 CR      |
|   | ELECTIVE                                             | -<br>3 CR |

| Ŷ | GREEK OR LATIN 212<br>HUNTER FOCUS: FOREIGN LANGUAGE | 3 CR      |
|---|------------------------------------------------------|-----------|
| , | ELECTIVE                                             | 3 CR      |
|   | HCR<br>WORLD CULTURES & GLOBAL ISSUES                | -<br>3 CR |
|   | ELECTIVE                                             | -<br>3 CR |
|   | ELECTIVE                                             | -<br>3 CR |