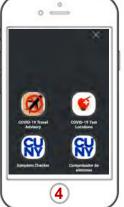

## **Before Your Visit**

- 1. An invitation email will be sent out to you. Please check your email for the invitation.
- 2. You will receive an email from <a href="mailto:noreply@everbridge.net">noreply@everbridge.net</a> with a link to Everbridge registration. Click on the Click here to register link.
- 3. Click **OK** button to confirm that you want to launch the Everbridge app.
- 4. Within the Everbridge app, click the **Shield icon** in the bottom right corner. Click the **Symptom Checker icon**.
- 5. Go through the questionnaire, answer all five questions, and click Submit
- 6. You will receive a notification of a new message in your Feed within a few minutes. Your token will be available to you within your Everbridge Feed. Open and present it to the screener upon your arrival.