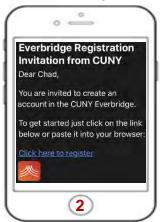

## **Before Your Visit**

- 1. An invitation email will be sent out to you. Please check your email for the invitation.
- 2. You will receive an email from <a href="mailto:noreply@everbridge.net">noreply@everbridge.net</a> with a link to Everbridge registration. Click on the Click here to register link.
- 3. Click **OK** button to confirm that you want to launch the Everbridge app.
- 4. Within the Everbridge app, click the **Shield icon** in the bottom right corner. Click the **Symptom Checker icon**.
- 5. Go through the questionnaire, answer all five questions, and click Submit
- 6. You will receive a notification of a new message in your Feed within a few minutes. Your token will be available to you within your Everbridge Feed. Open and present it to the screener upon your arrival.