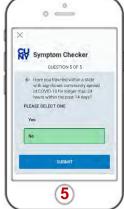

## **Before Your Visit**

- 1. An invitation email will be sent out to you. Please check your email for the invitation.
- 2. You will receive an email from <a href="mailto:noreply@everbridge.net">noreply@everbridge.net</a> with a link to Everbridge registration. Click on the Click here to register link.
- 3. Click **OK** button to confirm that you want to launch the Everbridge app.
- 4. Within the Everbridge app, click the **Shield icon** in the bottom right corner. Click the **Symptom Checker icon**.
- 5. Go through the questionnaire, answer all five questions, and click Submit
- 6. You will receive a notification of a new message in your Feed within a few minutes. Your token will be available to you within your Everbridge Feed. Open and present it to the screener upon your arrival.