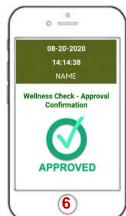

## **Before Your Visit**

- 1. An invitation email will be sent out to you. Please check your email for the invitation.
- 2. You will receive an email from <a href="mailto:noreply@everbridge.net">noreply@everbridge.net</a> with a link to Everbridge registration. Click on the Click here to register link.
- 3. Click **OK** button to confirm that you want to launch the Everbridge app.
- 4. Within the Everbridge app, click the **Shield icon** in the bottom right corner. Click the **Symptom Checker icon**.
- 5. Go through the questionnaire, answer all five questions, and click Submit
- 6. You will receive a notification of a new message in your Feed within a few minutes. Your token will be available to you within your Everbridge Feed. Open and present it to the screener upon your arrival.