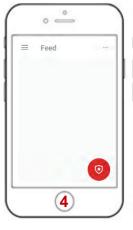

## **Before Your Visit**

- 1. An invitation email will be sent out to you. Please check your email for the invitation.
- 2. You will receive an email from <a href="mailto:noreply@everbridge.net">noreply@everbridge.net</a> with a link to Everbridge registration. Click on the Click here to register link.
- 3. Click **OK** button to confirm that you want to launch the Everbridge app.
- 4. Within the Everbridge app, click the **Shield icon** in the bottom right corner. Click the **Symptom Checker icon**.
- 5. Go through the questionnaire, answer all five questions, and click Submit
- 6. You will receive a notification of a new message in your Feed within a few minutes. Your token will be available to you within your Everbridge Feed. Open and present it to the screener upon your arrival.