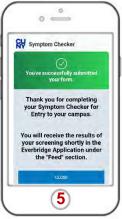

## **Before Your Visit**

- 1. An invitation email will be sent out to you. Please check your email for the invitation.
- 2. You will receive an email from <a href="mailto:noreply@everbridge.net">noreply@everbridge.net</a> with a link to Everbridge registration. Click on the Click here to register link.
- 3. Click **OK** button to confirm that you want to launch the Everbridge app.
- 4. Within the Everbridge app, click the **Shield icon** in the bottom right corner. Click the **Symptom Checker icon**.
- 5. Go through the questionnaire, answer all five questions, and click Submit
- 6. You will receive a notification of a new message in your Feed within a few minutes. Your token will be available to you within your Everbridge Feed. Open and present it to the screener upon your arrival.