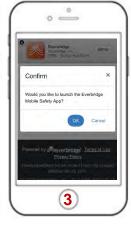

## **Before Your Visit**

- 1. An invitation email will be sent out to you. Please check your email for the invitation.
- 2. You will receive an email from <a href="mailto:noreply@everbridge.net">noreply@everbridge.net</a> with a link to Everbridge registration. Click on the Click here to register link.
- 3. Click **OK** button to confirm that you want to launch the Everbridge app.
- 4. Within the Everbridge app, click the **Shield icon** in the bottom right corner. Click the **Symptom Checker icon**.
- 5. Go through the questionnaire, answer all five questions, and click Submit
- 6. You will receive a notification of a new message in your Feed within a few minutes. Your token will be available to you within your Everbridge Feed. Open and present it to the screener upon your arrival.